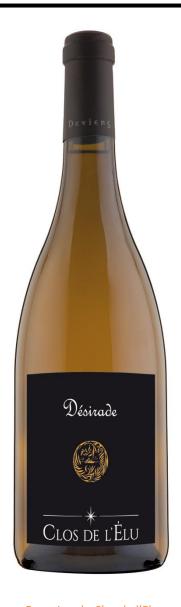

# Désirade

## vin de pays white

Plot selection sauvignon blanc on schist. A rich, gourmet wine with an 'extra-varietal' character. A wine to be desired, like reaching a paradisical island...

Domaine du Clos de l'Elu Thomas et Charlotte Carsin Route de Bellevue 49190 St Aubin de Luigné Tél : 02 41 78 39 97 chai@closdelelu.com **Grape variety** Sauvignon blanc

Vintage 2016

**Terroir** Anjou noir, Loire Valley, Barres terroir

Mother rockSandstone schistAge of vines10 to 45 years

Yields 20 hl / ha

IGP Vin de pays du Val de Loire

14% vol